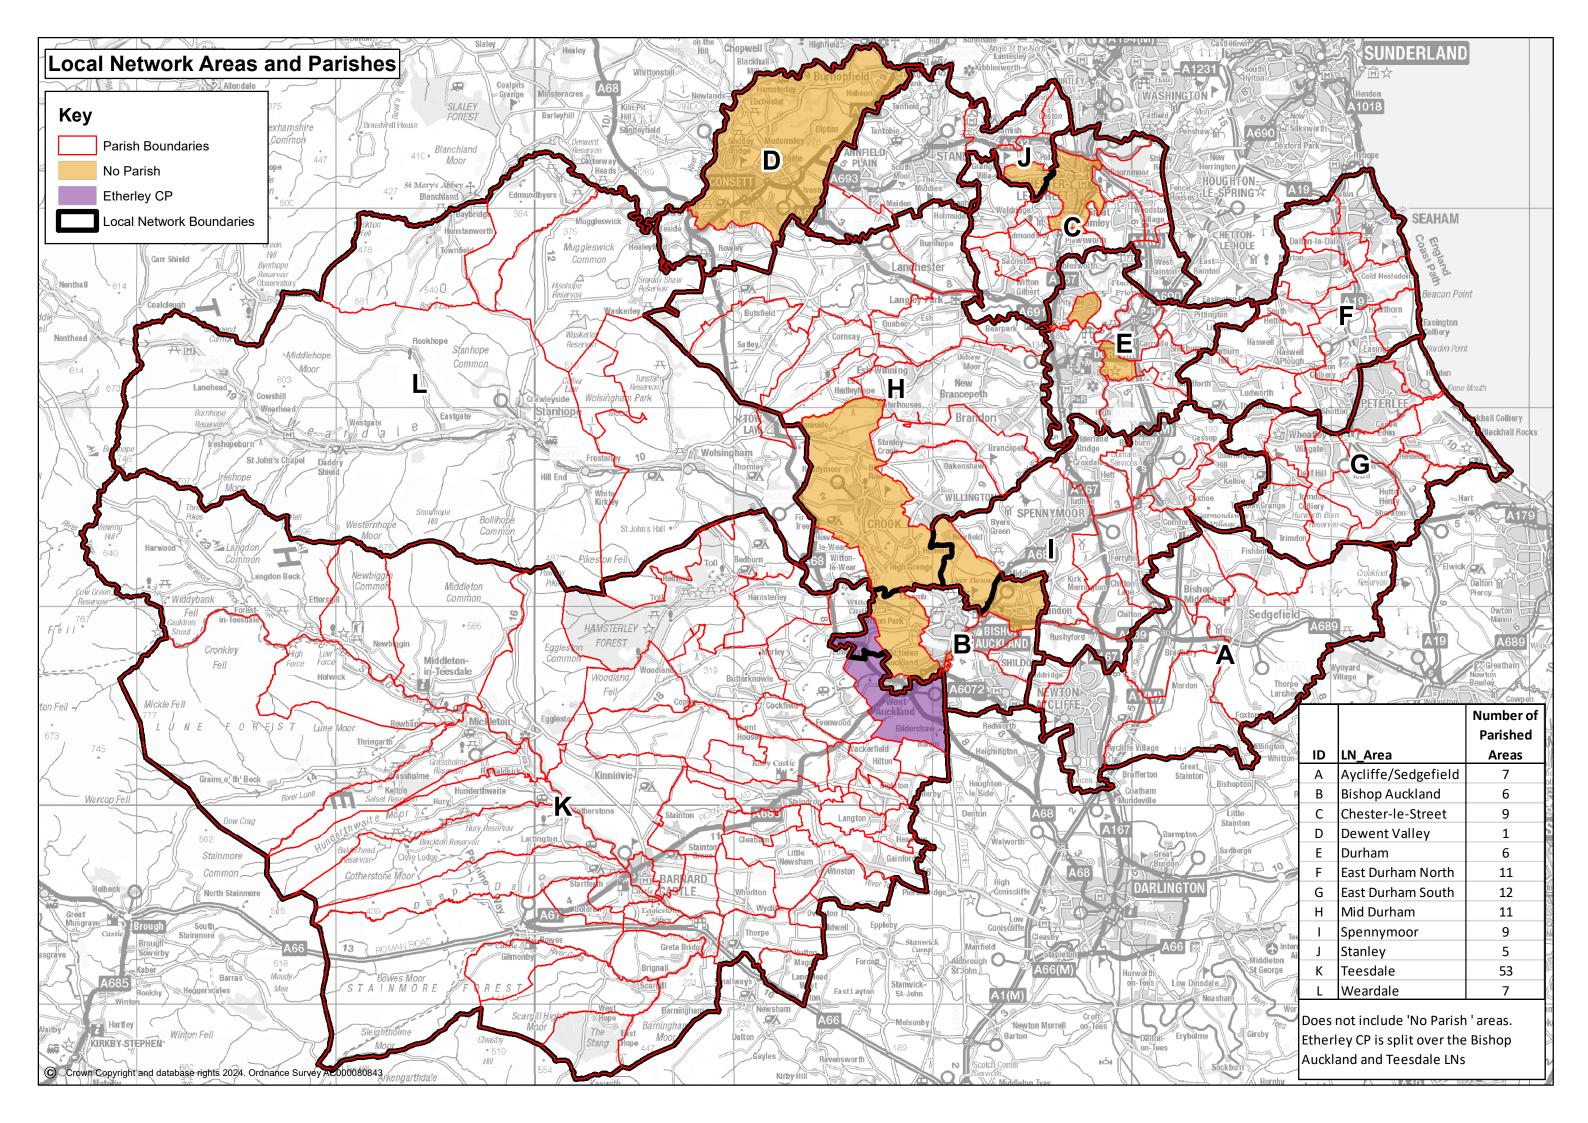

# HORDEN PARISH COUNCIL ORDER OF BUSINESS Meeting to be held 5 September 2024

- **1. Apologies for Absence** to consider for approval.
- **2. Declarations of Interest** to note declarations of interest from Members on items of the agenda.
- 3. Minutes of the Horden Parish Council Meeting held 11 July 2024 (enclosed) to consider for approval.
- 4. Public Participation to receive any representations or questions from the public in accordance with standing orders 3 e-g. Members of the Public are invited to address the Parish Council on matters relating to the agenda for up to 3 minutes per person during a period not exceeding 20 minutes.
- 5. DCC Horden Masterplan/Third Street Resident Engagement to receive presentation.
- **6.** Register of Delegated Decisions to note there are no additional decisions to approve.
- 7. Damage and Incident Report(s) (enclosed) –to consider reports.
- 8. Cemetery Burial and Income Report 01/7/24 23/08/24 (enclosed) to receive the information.
- 9. Parish Council Financial:
  - a) Bank Balances to receive balances at 31/7/24.
  - **b)** Finance Report (enclosed) to consider Income, Expenditure and Variance Report to 31/7/24.
  - c) Cash Withdrawals and Debit Card Transactions (enclosed) to approve report.
  - d) Bank Transfer(s) to approve any transfer(s).
- **10.Invoices for endorsement for payment (enclosed)** to approve for payment.
- 11. Members/Officers Allowances
  - a) To consider any claims for approval.
  - **b)** To consider any redistribution of unclaimed members allowance at the request of Councillor A Turner.
- 12. Cemetery House update at the request of Councillor F Leadbitter
- **13. Shop update** at the requested of Councillor F Leadbitter.
- 14. Request from Councillor F Leadbitter for a County Councillor to attend monthly meetings to consider request.
- **15.SWC Boiler** to consider report.
- **16. AAP Neighbourhood budget** to consider response.
- **17.DCC Local Network boundaries consultation** to consider response.